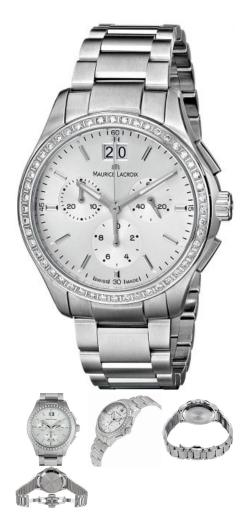

## MAURICE LACROIX MIROS DIAMOND STUDDED CHRONOGRAPH UNISEX WATCH

Stainless steel case with a stainless steel bracelet. Fixed stainless steel bezel set with diamonds. Silver dial with luminous silver-tone hands and index hour markers. Minute markers around the outer rim. Dial Type: Analog. Luminescent hands and markers. Date display at the 12 o'clock position. Chronograph - three sub-dials displaying: 60 second, 30 minute and 1/10th of a second. Quartz movement. Scratch resistant sapphire crystal. Screw down crown. Solid case back. Case size: 38 mm. Case thickness: 11 mm. Round case shape. Band width: 19 mm. Band length: 8 inches. Deployment clasp. Water resistant at 100 meters / 330 feet. Functions: chronograph, date, hour, minute, second. Additional Info: bezel set with 48 diamonds, 0.4855 carats. Luxury watch style. Watch label: Swiss Made.Maurice Lacroix Miros Diamond Chronograph Unisex Watch MI1057-SD502-130-1.

**SKU:** MI1057SD502130-1