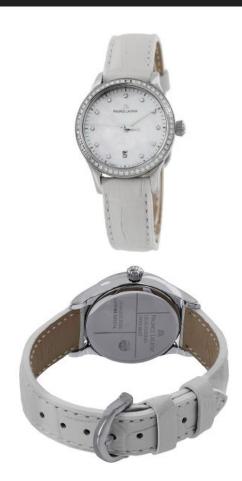

## MAURICE LACROIX LES CLASSIQUES MOTHER OF PEARL DIAL DIAMOND STUDDED WOMEN'S WATCH

Stainless steel case with a white calfskin leather strap. Fixed, set with diamonds bezel. Mother of pearl dial with silver-tone hands and diamond hour markers. Minute markers around the outer rim. Dial Type: Analog. Date display at the 6 o'clock position. Quartz movement. Scratch resistant sapphire crystal. Pull / push crown. Solid case back. Case diameter: 28 mm. Case thickness: 6 mm. Round case shape. Band width: 15 mm. Band length: 7 inches. Tang clasp. Water resistant at 30 meters / 100 feet. Functions: date, hour, minute, second. Additional Info: bezel set with 54 diamonds, 0.3672 carats. Dress watch style. Watch label: Swiss Made. Item Variations: LC1113 SD501 170, LC1113.SD501.170, LC1113SD501170. Maurice Lacroix Les Classiques Mother of Pearl Dial Diamond Studded Ladies Watch LC1113-SD501-170.

**SKU:** LC1113-SD501170