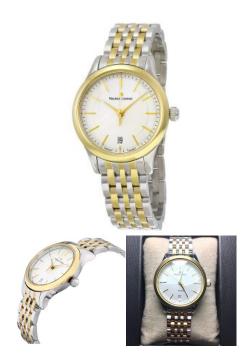

## MAURICE LACROIX LES CLASSIQUES SILVER DIAL STAINLESS STEEL LADIES WATCH

Maurice Lacroix Les Classiques Silver Dial Stainless Steel Ladies Watch LC1026-PVY13-130-1. 36 mm silver tone stainless steel case with a gold tone fixed top ring. A silver dial with a scratch resistant sapphire crystal. Gold tone hands and markers. Index hour markers. Minute markers around the outer rim. Date at 6 o'clock. Hands: hours, minutes and seconds. Case thickness of 8 mm. Push / pull crown. 15 mm silver and gold tone stainless steel bracelet with a deployment clasp. Quartz movement and water resistant up to 30 meters. Style: dress watches. Les Classiques series.

**SKU:** LC1026PVY131301